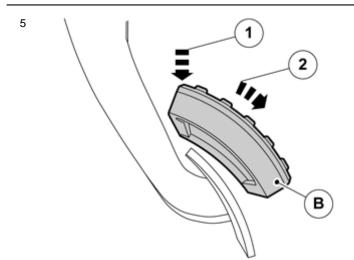

In the event of any problems with the instructions or the accessory, contact your local Volvo dealer.

Clean if necessary.

Volvo Car Corporation Gothenburg, Sweden

2

Take the accelerator pedal cover (A) from the kit.

Hook the cover onto the long side of the accelerator pedal.

IMG-309623

ЗА

٨

Press the cover against the pedal at the same time as folding the cover's edges over using a weatherstrip tool.

Check, using a mirror, that the edges of the cover have covered the pedal.