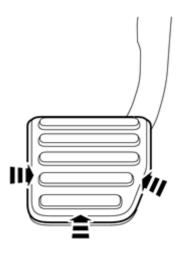

IMG-309670

Volvo Car Corporation Gothenburg, Sweden

9A

IMG-309671

IMG-309803

9B

Α

Press the cover against the pedal at the same time as folding the cover's edges over using a weatherstrip tool.

Check, using a mirror, that the edges of the cover have covered the pedal. Pull at the cover to check that it is secure.

Repeat the steps for the clutch pedal.

В