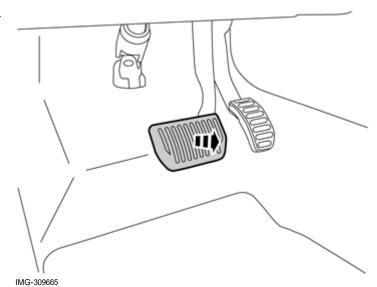

#### Applies to cars with an automatic transmission

Remove the pedal cover by grasping at the lower edge and pulling off at the rear edge.

Take the brake pedal cover (B) from the kit.

Hook the cover on at the upper edge.

IMG-309666

6A

Α

Press the cover against the pedal at the same time as folding the cover's edges over using a weatherstrip tool.

Check, using a mirror, that the edges of the cover have covered the pedal.

Pull at the cover and check that it is secure.