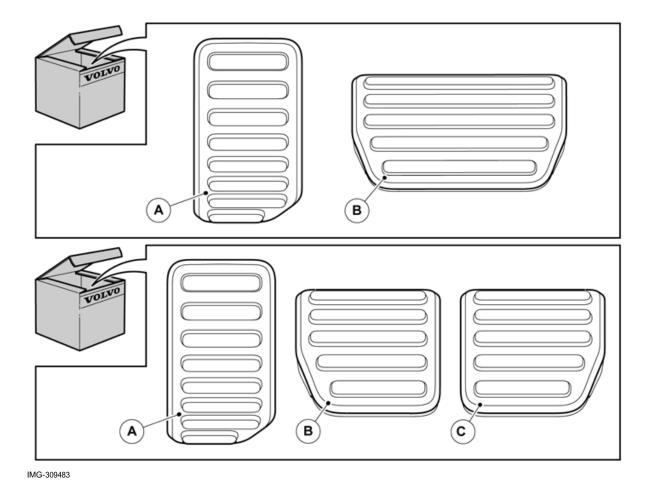

In the event of any problems with the instructions or the accessory, contact your local Volvo dealer.

Clean if necessary.

Volvo Car Corporation Gothenburg, Sweden

2

Take the accelerator pedal cover (A) from the kit.

#### Applies to cars with an automatic transmission

Remove the pedal cover by grasping at the lower edge and pulling off at the rear edge.

Take the brake pedal cover (B) from the kit.

Hook the cover on at the upper edge.

#### Applies to cars with manual gearbox

Remove the pedal cover by grasping at the lower edge and pulling off at the lower edge.

Take the brake pedal cover (C) from the kit.

Hook the cover on at the upper edge.