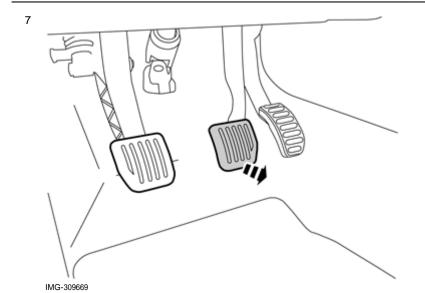

#### Applies to cars with an automatic transmission

Remove the pedal cover by grasping at the lower edge and pulling off at the rear edge.

Take the brake pedal cover (B) from the kit.

Hook the cover on at the upper edge.

IMG-309666

6A

Α

Press the cover against the pedal at the same time as folding the cover's edges over using a weatherstrip tool.

Check, using a mirror, that the edges of the cover have covered the pedal.

Pull at the cover and check that it is secure.