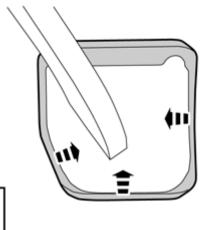

IMG-309670

Volvo Car Corporation Gothenburg, Sweden

9A

IMG-309671

IMG-309803

9B

Α

Press the cover against the pedal at the same time as folding the cover's edges over using a weatherstrip tool.

Check, using a mirror, that the edges of the cover have covered the pedal. Pull at the cover to check that it is secure.

Repeat the steps for the clutch pedal.

В