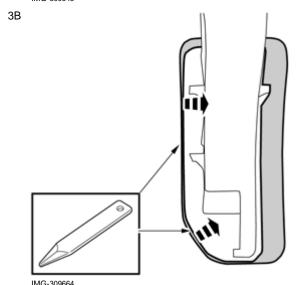

Hook the cover onto the long side of the accelerator pedal.

IMG-309623

ЗА

٨

Press the cover against the pedal at the same time as folding the cover's edges over using a weatherstrip tool.

Check, using a mirror, that the edges of the cover have covered the pedal.

Pull at the cover and check that it is secure.

В

IMG-309643

© Volvo Car Corporation

Metal pedals- 30756142 - V1.1

Volvo Car Corporation Gothenburg, Sweden