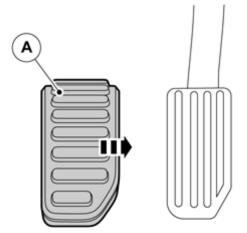

In the event of any problems with the instructions or the accessory, contact your local Volvo dealer.

Clean if necessary.

Volvo Car Corporation Gothenburg, Sweden

2

Take the accelerator pedal cover (A) from the kit.

Hook the cover onto the long side of the accelerator pedal.

IMG-309623

ЗА

٨

Press the cover against the pedal at the same time as folding the cover's edges over using a weatherstrip tool.

Check, using a mirror, that the edges of the cover have covered the pedal.