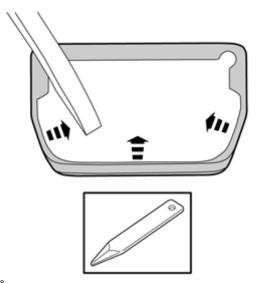

Hook the cover onto the long side of the accelerator pedal.

IMG-309623

ЗА

٨

Press the cover against the pedal at the same time as folding the cover's edges over using a weatherstrip tool.

Check, using a mirror, that the edges of the cover have covered the pedal.

Pull at the cover and check that it is secure.

В

IMG-309643

© Volvo Car Corporation

Metal pedals- 30756142 - V1.1

Volvo Car Corporation Gothenburg, Sweden