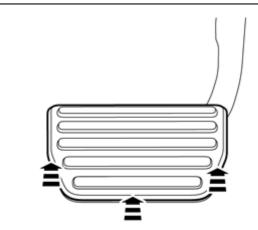

Hook the cover onto the long side of the accelerator pedal.

IMG-309623

ЗА

٨

Press the cover against the pedal at the same time as folding the cover's edges over using a weatherstrip tool.

Check, using a mirror, that the edges of the cover have covered the pedal.