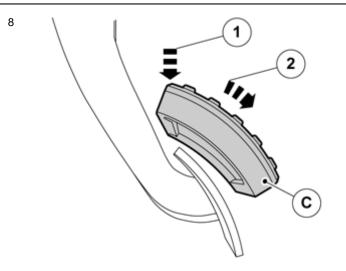

#### Applies to cars with manual gearbox

Remove the pedal cover by grasping at the lower edge and pulling off at the lower edge.

Take the brake pedal cover (C) from the kit.

Hook the cover on at the upper edge.

IMG-309670

Volvo Car Corporation Gothenburg, Sweden

9A

IMG-309671

IMG-309803

9B

Α

Press the cover against the pedal at the same time as folding the cover's edges over using a weatherstrip tool.

Check, using a mirror, that the edges of the cover have covered the pedal. Pull at the cover to check that it is secure.

Repeat the steps for the clutch pedal.

В